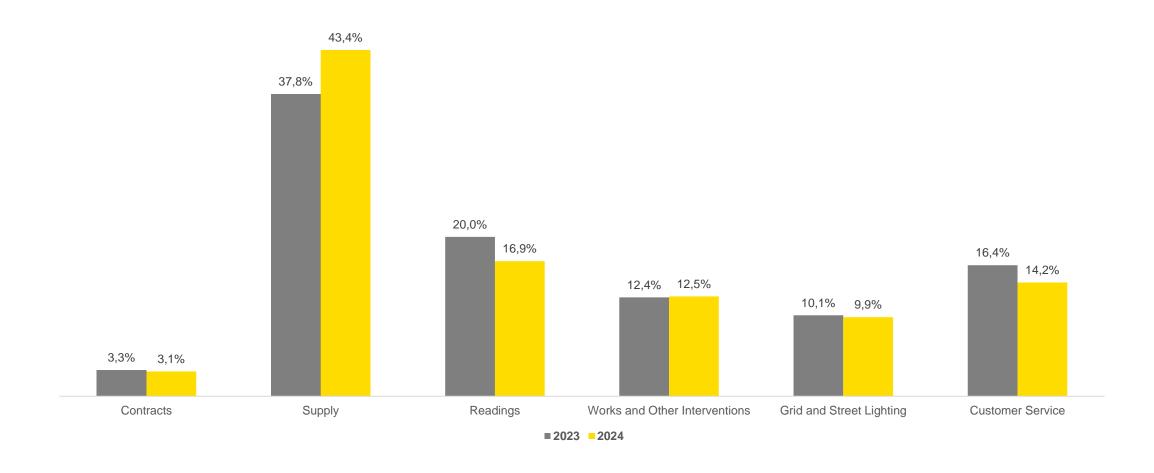

# REPORT OF THE OMBUDSMAN OF THE CLIENTS OF E-REDES CONCERNING THE YEAR OF 2024

Author: Luís Valadares Tavares\*

Having received the contributions of Miguel Gordinho, Luís Miguel Fernandes and Daniel Marim Santos of E-REDES

## CLAIMS TO THE CUSTOMER OMBUDSMAN INCREASED IN 2024

#### **CLAIMS PER YEAR**

# 1 769 1 639 2023 2024

#### **CLAIMS PER MONTH**



## CLAIMS WITHOUT PREVIOUS CONTACT TO E-REDES INCREASED FROM 13,7% TO 15,3%

#### **PREVIOUS CONTACT WITH E-REDES**

#### TYPES AND QUANTITIES OF INTERACTIONS WITH E-REDES







## OMBUDSMAN DECISIONS IN AGREEMENT WITH THE CLIENT INCREASED BY 5,7PP



## RESPONSIBILITY ASSIGNMENT WAS THE MOST COMMON CLAIM CAUSE DURING 2024



## **SUPPLY CLAIMS INCREASED DURING 2024**



## **CUSTOMER CHARACTERIZATION**

### **CUSTOMER VS NO CUSTOMER**

### Type of Customer





## **CLAIM CHARACTERIZATION**

## CLAIMS PER **100**K CUSTOMERS ACCORDING TO QUALITY ZONES

# CLAIMS PER CLIENT IN TERMS OF THE TYPE OF AREA (C VERSUS A)

#### SINGLE CLAIMS







## ON AVERAGE, A CLAIM IS ANSWERED IN 7,4 DAYS

## RESPONSE TIME (IN DAYS)



#### **RESPONSE TIME DISTRIBUTION**





## ON AVERAGE, A DECISION IS IMPLEMENTED IN 3,6 DAYS

## IMPLEMENTATION TIME (IN DAYS)



#### **OMBUDSMAN DECISIONS' EXECUTION**





## CUSTOMER SURVEY RESULTS AFTER THE CLAIM IS ANSWERED

#### EASE OF LODGING A CLAIM

#### **OMBUDSMAN'S RESPONSE TIME**