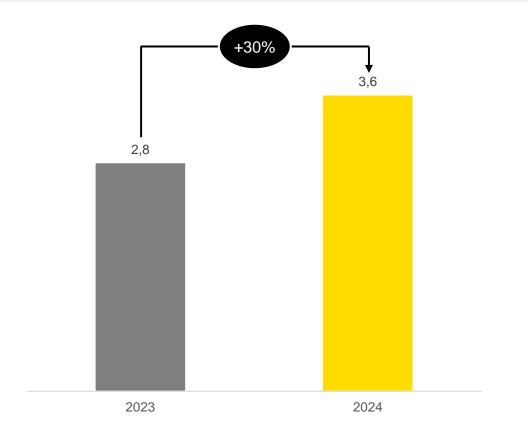

## ON AVERAGE, A DECISION IS IMPLEMENTED IN 3,6 DAYS

## IMPLEMENTATION TIME (IN DAYS)