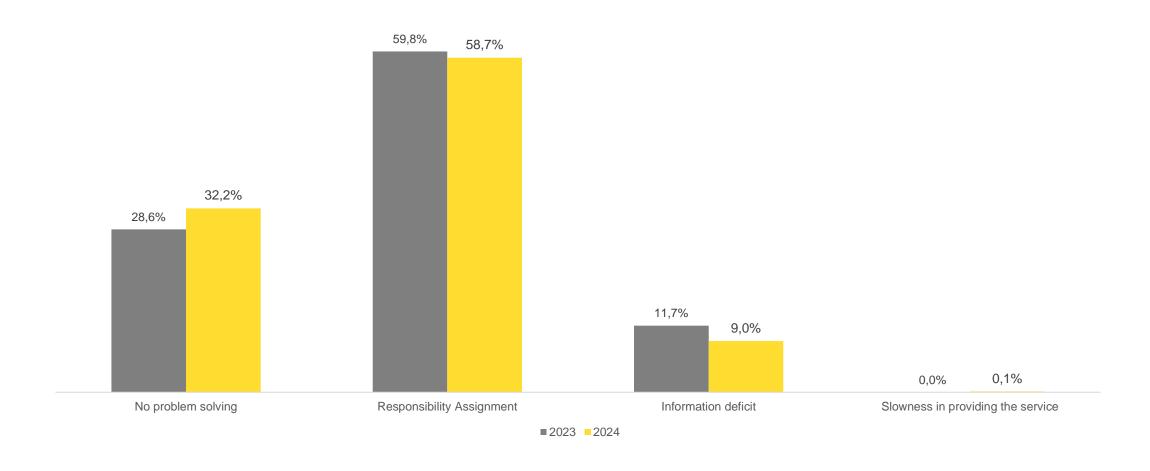

# REPORT OF THE OMBUDSMAN OF THE CLIENTS OF E-REDES CONCERNING THE YEAR OF 2024

Author: Luís Valadares Tavares\*

Having received the contributions of Miguel Gordinho, Luís Miguel Fernandes and Daniel Marim Santos of E-REDES

## CLAIMS TO THE CUSTOMER OMBUDSMAN INCREASED IN 2024

#### **CLAIMS PER YEAR**

# 1 769 1 639 2023 2024

#### **CLAIMS PER MONTH**



## CLAIMS WITHOUT PREVIOUS CONTACT TO E-REDES INCREASED FROM 13,7% TO 15,3%

#### **PREVIOUS CONTACT WITH E-REDES**

#### TYPES AND QUANTITIES OF INTERACTIONS WITH E-REDES







## OMBUDSMAN DECISIONS IN AGREEMENT WITH THE CLIENT INCREASED BY 5,7PP



## RESPONSIBILITY ASSIGNMENT WAS THE MOST COMMON CLAIM CAUSE DURING 2024



## **SUPPLY CLAIMS INCREASED DURING 2024**



## **CUSTOMER CHARACTERIZATION**

### **CUSTOMER VS NO CUSTOMER**

### Type of Customer





## **CLAIM CHARACTERIZATION**

## CLAIMS PER **100**K CUSTOMERS ACCORDING TO QUALITY ZONES

# CLAIMS PER CLIENT IN TERMS OF THE TYPE OF AREA (C VERSUS A)

#### SINGLE CLAIMS







## ON AVERAGE, A CLAIM IS ANSWERED IN 7,4 DAYS

## RESPONSE TIME (IN DAYS)



#### **RESPONSE TIME DISTRIBUTION**





## ON AVERAGE, A DECISION IS IMPLEMENTED IN 3,6 DAYS

## IMPLEMENTATION TIME (IN DAYS)



#### **OMBUDSMAN DECISIONS' EXECUTION**





## CUSTOMER SURVEY RESULTS AFTER THE CLAIM IS ANSWERED

#### EASE OF LODGING A CLAIM

#### **OMBUDSMAN'S RESPONSE TIME**