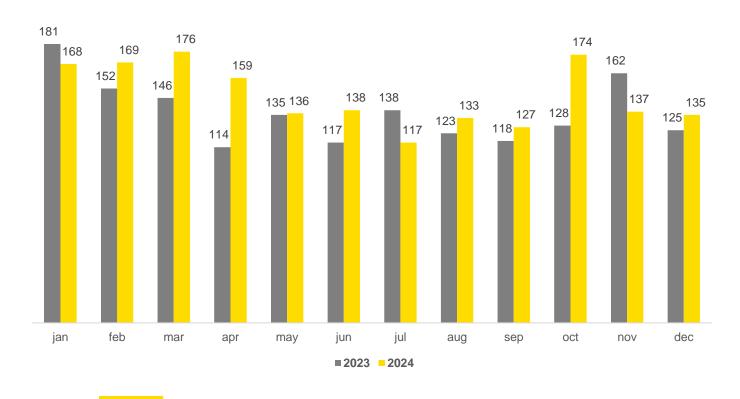

# REPORT OF THE OMBUDSMAN OF THE CLIENTS OF E-REDES CONCERNING THE YEAR OF 2024

Author: Luís Valadares Tavares\*

Having received the contributions of Miguel Gordinho, Luís Miguel Fernandes and Daniel Marim Santos of E-REDES

## CLAIMS TO THE CUSTOMER OMBUDSMAN INCREASED IN 2024

#### **CLAIMS PER YEAR**

# 1 769 1 639 2023 2024

#### **CLAIMS PER MONTH**



## CLAIMS WITHOUT PREVIOUS CONTACT TO E-REDES INCREASED FROM 13,7% TO 15,3%

#### **PREVIOUS CONTACT WITH E-REDES**

#### TYPES AND QUANTITIES OF INTERACTIONS WITH E-REDES







## OMBUDSMAN DECISIONS IN AGREEMENT WITH THE CLIENT INCREASED BY 5,7PP



## RESPONSIBILITY ASSIGNMENT WAS THE MOST COMMON CLAIM CAUSE DURING 2024



## **SUPPLY CLAIMS INCREASED DURING 2024**



## **CUSTOMER CHARACTERIZATION**

### **CUSTOMER VS NO CUSTOMER**

### Type of Customer





## **CLAIM CHARACTERIZATION**

## CLAIMS PER **100**K CUSTOMERS ACCORDING TO QUALITY ZONES

# CLAIMS PER CLIENT IN TERMS OF THE TYPE OF AREA (C VERSUS A)

#### SINGLE CLAIMS







## ON AVERAGE, A CLAIM IS ANSWERED IN 7,4 DAYS

## RESPONSE TIME (IN DAYS)



#### **RESPONSE TIME DISTRIBUTION**





## ON AVERAGE, A DECISION IS I