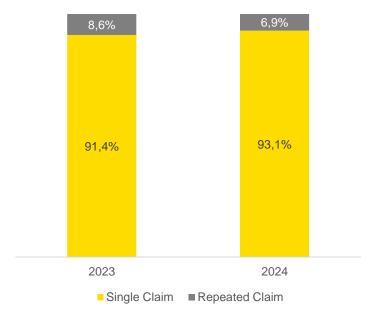

antos of E-REDES

## CLAIMS TO THE CUSTOMER OMBUDSMAN INCREASED IN 2024

#### **CLAIMS PER YEAR**

# 1 769 1 639 2023 2024

#### **CLAIMS PER MONTH**



## CLAIMS WITHOUT PREVIOUS CONTACT TO E-REDES INCREASED FROM 13,7% TO 15,3%

#### **PREVIOUS CONTACT WITH E-REDES**

#### TYPES AND QUANTITIES OF INTERACTIONS WITH E-REDES







## OMBUDSMAN DECISIONS IN AGREEMENT WITH THE CLIENT INCREASED BY 5,7PP



## RESPONSIBILITY ASSIGNMENT WAS THE MOST COMMON CLAIM CAUSE DURING 2024



## **SUPPLY CLAIMS INCREASED DURING 2024**



## **CUSTOMER CHARACTERIZATION**

### **CUSTOMER VS NO CUSTOMER**

### Type of Customer





## **CLAIM CHARACTERIZATION**

## CLAIMS PER **100**K CUSTOMERS ACCORDING TO QUALITY ZONES

# CLAIMS PER CLIENT IN TERMS OF THE TYPE OF AREA (C VERSUS A)

#### SINGLE CLAIMS







## ON AVERAGE, A CLAIM IS ANSWERED IN 7,4 DAYS

## RESPONSE TIME (IN DAYS)



#### **RESPONSE TIME DISTRIBUTION**





## ON AVERAGE, A DECISION IS IMPLEMENTED IN 3,6 DAYS

## IMPLEMENTATION TIME (IN DAYS)



#### **OMBUDSMAN DECISIONS' EXECUTION**





## CUSTOMER SURVEY RESULTS AFTER THE CLAIM IS ANSWERED

#### EASE OF LODGING A CLAIM

#### **OMBUDSMAN'S RESPONSE TIME**