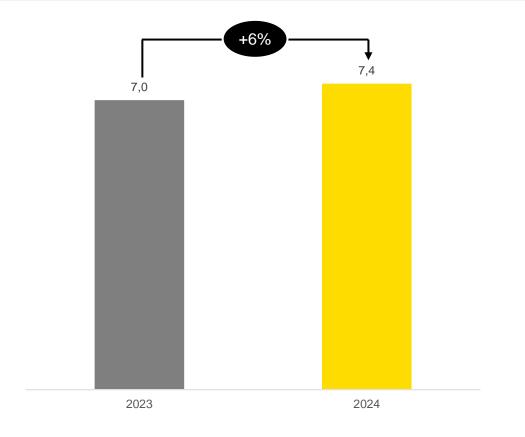

**CLAIMS PER YEAR**

# 1 769 1 639 2023 2024

#### **CLAIMS PER MONTH**



## CLAIMS WITHOUT PREVIOUS CONTACT TO E-REDES INCREASED FROM 13,7% TO 15,3%

#### **PREVIOUS CONTACT WITH E-REDES**

#### TYPES AND QUANTITIES OF INTERACTIONS WITH E-REDES







## OMBUDSMAN DECISIONS IN AGREEMENT WITH THE CLIENT INCREASED BY 5,7PP



## RESPONSIBILITY ASSIGNMENT WAS THE MOST COMMON CLAIM CAUSE DURING 2024



## **SUPPLY CLAIMS INCREASED DURING 2024**



## **CUSTOMER CHARACTERIZATION**

### **CUSTOMER VS NO CUSTOMER**

### Type of Customer





## **CLAIM CHARACTERIZATION**

## CLAIMS PER **100**K CUSTOMERS ACCORDING TO QUALITY ZONES

# CLAIMS PER CLIENT IN TERMS OF THE TYPE OF AREA (C VERSUS A)

#### SINGLE CLAIMS







## ON AVERAGE, A CLAIM IS ANSWERED IN 7,4 DAYS

## RESPONSE TIME (IN DAYS)



#### **RESPONSE TIME DISTRIBUTION**





## ON AVERAGE, A DECISION IS IMPLEMENTED IN 3,6 DAYS

## IMPLEMENTATION TIME (IN DAYS)



#### **OMBUDSMAN DECISIONS' EXECUTION**





## CUSTOMER SURVEY RESULTS AFTER THE CLAIM IS ANSWERED

#### EASE OF LODGING A CLAIM

#### **OMBUDSMAN'S RESPONSE TIME**