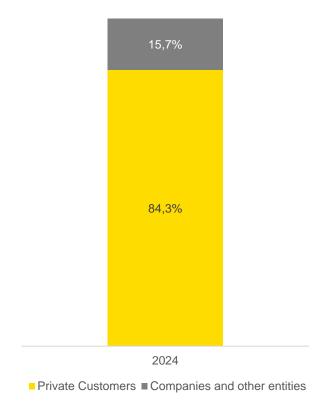

THE CLIENTS OF E-REDES CONCERNING THE YEAR OF 2024

Author: Luís Valadares Tavares\*

Having received the contributions of Miguel Gordinho, Luís Miguel Fernandes and Daniel Marim Santos of E-REDES

## CLAIMS TO THE CUSTOMER OMBUDSMAN INCREASED IN 2024

#### **CLAIMS PER YEAR**

# 1 769 1 639 2023 2024

#### **CLAIMS PER MONTH**



## CLAIMS WITHOUT PREVIOUS CONTACT TO E-REDES INCREASED FROM 13,7% TO 15,3%

#### **PREVIOUS CONTACT WITH E-REDES**

#### TYPES AND QUANTITIES OF INTERACTIONS WITH E-REDES







## OMBUDSMAN DECISIONS IN AGREEMENT WITH THE CLIENT INCREASED BY 5,7PP



## RESPONSIBILITY ASSIGNMENT WAS THE MOST COMMON CLAIM CAUSE DURING 2024



## **SUPPLY CLAIMS INCREASED DURING 2024**



## **CUSTOMER CHARACTERIZATION**

### **CUSTOMER VS NO CUSTOMER**

### Type of Customer





## **CLAIM CHARACTERIZATION**

## CLAIMS PER **100**K CUSTOMERS ACCORDING TO QUALITY ZONES

# CLAIMS PER CLIENT IN TERMS OF THE TYPE OF AREA (C VERSUS A)

#### SINGLE CLAIMS







## ON AVERAGE, A CLAIM IS ANSWERED IN 7,4 DAYS

## RESPONSE TIME (IN DAYS)



#### **RESPONSE TIME DISTRIBUTION**





## ON AVERAGE, A DECISION IS IMPLEMENTED IN 3,6 DAYS

## IMPLEMENTATION TIME (IN DAYS)



#### **OMBUDSMAN DECISIONS' EXECUTION**





## CUSTOMER SURVEY RESULTS AFTER THE CLAIM IS ANSWERED

#### EASE OF LODGING A CLAIM

#### **OMBUDSMAN'S RESPONSE TIME**