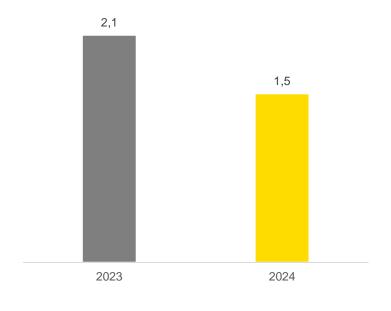

## ON AVERAGE, A DECISION IS IMPLEMENTED IN 3,6 DAYS

## IMPLEMENTATION TIME (IN DAYS)