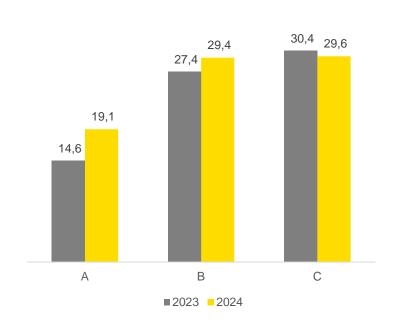

im Santos of E-REDES

## CLAIMS TO THE CUSTOMER OMBUDSMAN INCREASED IN 2024

#### **CLAIMS PER YEAR**

# 1 769 1 639 2023 2024

#### **CLAIMS PER MONTH**



## CLAIMS WITHOUT PREVIOUS CONTACT TO E-REDES INCREASED FROM 13,7% TO 15,3%

#### **PREVIOUS CONTACT WITH E-REDES**

#### TYPES AND QUANTITIES OF INTERACTIONS WITH E-REDES







## OMBUDSMAN DECISIONS IN AGREEMENT WITH THE CLIENT INCREASED BY 5,7PP



## RESPONSIBILITY ASSIGNMENT WAS THE MOST COMMON CLAIM CAUSE DURING 2024



## **SUPPLY CLAIMS INCREASED DURING 2024**



## **CUSTOMER CHARACTERIZATION**

### **CUSTOMER VS NO CUSTOMER**

### Type of Customer





## **CLAIM CHARACTERIZATION**

## CLAIMS PER **100**K CUSTOMERS ACCORDING TO QUALITY ZONES

# CLAIMS PER CLIENT IN TERMS OF THE TYPE OF AREA (C VERSUS A)

#### SINGLE CLAIMS







## ON AVERAGE, A CLAIM IS ANSWERED IN 7,4 DAYS

## RESPONSE TIME (IN DAYS)



#### **RESPONSE TIME DISTRIBUTION**





## ON AVERAGE, A DECISION IS IMPLEMENTED IN 3,6 DAYS

## IMPLEMENTATION TIME (IN DAYS)



#### **OMBUDSMAN DECISIONS' EXECUTION**





## CUSTOMER SURVEY RESULTS AFTER THE CLAIM IS ANSWERED

#### EASE OF LODGING A CLAIM

#### **OMBUDSMAN'S RESPONSE TIME**