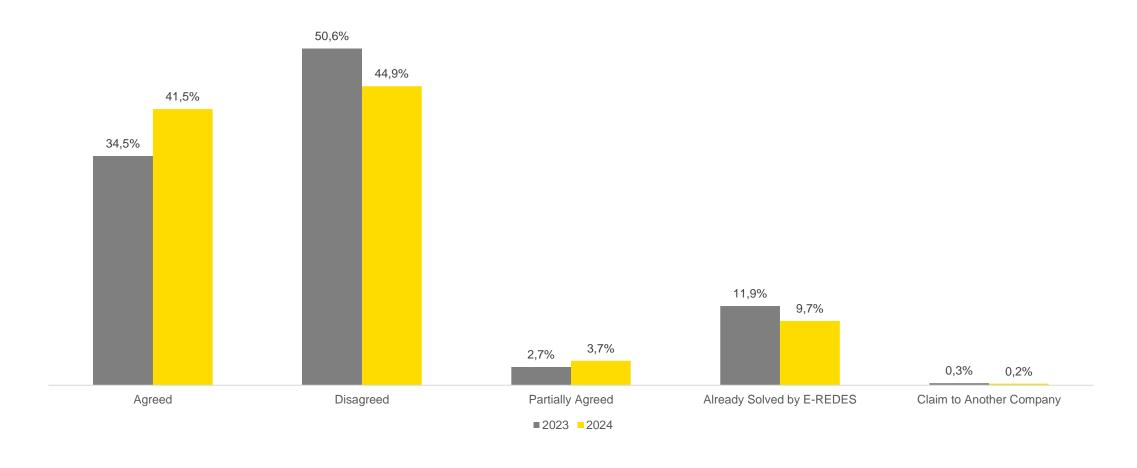

# REPORT OF THE OMBUDSMAN OF THE CLIENTS OF E-REDES CONCERNING THE YEAR OF 2024

Author: Luís Valadares Tavares\*

Having received the contributions of Miguel Gordinho, Luís Miguel Fernandes and Daniel Marim Santos of E-REDES

## CLAIMS TO THE CUSTOMER OMBUDSMAN INCREASED IN 2024

#### **CLAIMS PER YEAR**

# 1 769 1 639 2023 2024

#### **CLAIMS PER MONTH**



## CLAIMS WITHOUT PREVIOUS CONTACT TO E-REDES INCREASED FROM 13,7% TO 15,3%

#### **PREVIOUS CONTACT WITH E-REDES**

#### TYPES AND QUANTITIES OF INTERACTIONS WITH E-REDES







## OMBUDSMAN DECISIONS IN AGREEMENT WITH THE CLIENT INCREASED BY 5,7PP



## RESPONSIBILITY ASSIGNMENT WAS THE MOST COMMON CLAIM CAUSE DURING 2024



## **SUPPLY CLAIMS INCREASED DURING 2024**



## **CUSTOMER CHARACTERIZATION**

### **CUSTOMER VS NO CUSTOMER**

### Type of Customer





## **CLAIM CHARACTERIZATION**

## CLAIMS PER **100**K CUSTOMERS ACCORDING TO QUALITY ZONES

# CLAIMS PER CLIENT IN TERMS OF THE TYPE OF AREA (C VERSUS A)

#### SINGLE CLAIMS







## ON AVERAGE, A CLAIM IS ANSWERED IN 7,4 DAYS

## RESPONSE TIME (IN DAYS)



#### **RESPONSE TIME DISTRIBUTION**





## ON AVERAGE, A DECISION IS IMPLEMENTED IN 3,6 DAYS

## IMPLEMENTATION TIME (IN DAYS)



#### **OMBUDSMAN DECISIONS' EXECUTION**





## CUSTOMER SURVEY RESULTS AFTER THE CLAIM IS ANSWERED

#### EASE OF LODGING A CLAIM

#### **OMBUDSMAN'S RESPONSE TIME**