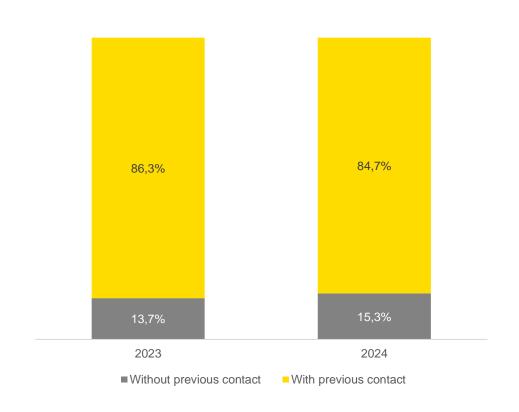

## CLAIMS WITHOUT PREVIOUS CONTACT TO E-REDES INCREASED FROM 13,7% TO 15,3%

#### **PREVIOUS CONTACT WITH E-REDES**