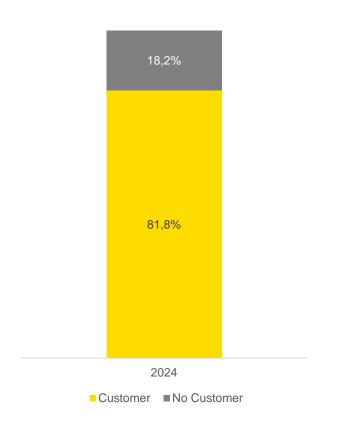

OF THE CLIENTS OF E-REDES CONCERNING THE YEAR OF 2024

Author: Luís Valadares Tavares\*

Having received the contributions of Miguel Gordinho, Luís Miguel Fernandes and Daniel Marim Santos of E-REDES

## CLAIMS TO THE CUSTOMER OMBUDSMAN INCREASED IN 2024

#### **CLAIMS PER YEAR**

# 1 769 1 639 2023 2024

#### **CLAIMS PER MONTH**



## CLAIMS WITHOUT PREVIOUS CONTACT TO E-REDES INCREASED FROM 13,7% TO 15,3%

#### **PREVIOUS CONTACT WITH E-REDES**

#### TYPES AND QUANTITIES OF INTERACTIONS WITH E-REDES







## OMBUDSMAN DECISIONS IN AGREEMENT WITH THE CLIENT INCREASED BY 5,7PP



## RESPONSIBILITY ASSIGNMENT WAS THE MOST COMMON CLAIM CAUSE DURING 2024



## **SUPPLY CLAIMS INCREASED DURING 2024**



## **CUSTOMER CHARACTERIZATION**

### **CUSTOMER VS NO CUSTOMER**

### Type of Customer





## **CLAIM CHARACTERIZATION**

## CLAIMS PER **100**K CUSTOMERS ACCORDING TO QUALITY ZONES

# CLAIMS PER CLIENT IN TERMS OF THE TYPE OF AREA (C VERSUS A)

#### SINGLE CLAIMS







## ON AVERAGE, A CLAIM IS ANSWERED IN 7,4 DAYS

## RESPONSE TIME (IN DAYS)



#### **RESPONSE TIME DISTRIBUTION**





## ON AVERAGE, A DECISION IS IMPLEMENTED IN 3,6 DAYS

## IMPLEMENTATION TIME (IN DAYS)



#### **OMBUDSMAN DECISIONS' EXECUTION**





## CUSTOMER SURVEY RESULTS AFTER THE CLAIM IS ANSWERED

#### EASE OF LODGING A CLAIM

#### **OMBUDSMAN'S RESPONSE TIME**