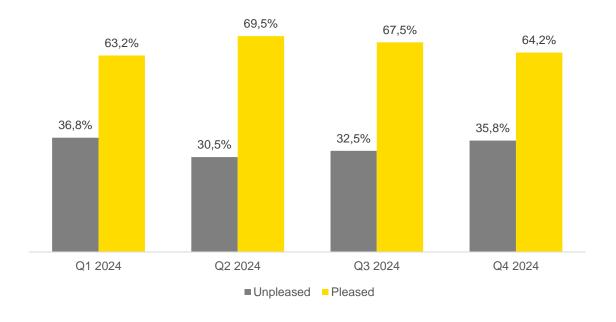

ENT INCREASED BY 5,7PP



## RESPONSIBILITY ASSIGNMENT WAS THE MOST COMMON CLAIM CAUSE DURING 2024



## **SUPPLY CLAIMS INCREASED DURING 2024**



## **CUSTOMER CHARACTERIZATION**

### **CUSTOMER VS NO CUSTOMER**

### Type of Customer





## **CLAIM CHARACTERIZATION**

## CLAIMS PER **100**K CUSTOMERS ACCORDING TO QUALITY ZONES

# CLAIMS PER CLIENT IN TERMS OF THE TYPE OF AREA (C VERSUS A)

#### SINGLE CLAIMS







## ON AVERAGE, A CLAIM IS ANSWERED IN 7,4 DAYS

## RESPONSE TIME (IN DAYS)



#### **RESPONSE TIME DISTRIBUTION**





## ON AVERAGE, A DECISION IS IMPLEMENTED IN 3,6 DAYS

## IMPLEMENTATION TIME (IN DAYS)



#### **OMBUDSMAN DECISIONS' EXECUTION**





## CUSTOMER SURVEY RESULTS AFTER THE CLAIM IS ANSWERED

#### EASE OF LODGING A CLAIM

#### **OMBUDSMAN'S RESPONSE TIME**