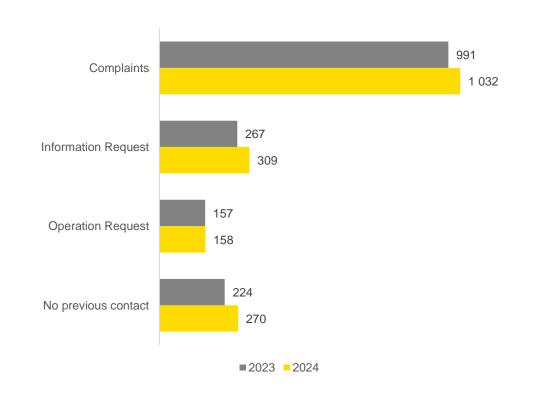

# REPORT OF THE OMBUDSMAN OF THE CLIENTS OF E-REDES CONCERNING THE YEAR OF 2024

Author: Luís Valadares Tavares\*

Having received the contributions of Miguel Gordinho, Luís Miguel Fernandes and Daniel Marim Santos of E-REDES

## CLAIMS TO THE CUSTOMER OMBUDSMAN INCREASED IN 2024

#### **CLAIMS PER YEAR**

# 1 769 1 639 2023 2024

#### **CLAIMS PER MONTH**



## CLAIMS WITHOUT PREVIOUS CONTACT TO E-REDES INCREASED FROM 13,7% TO 15,3%

#### **PREVIOUS CONTACT WITH E-REDES**

#### TYPES AND QUANTITIES OF INTERACTIONS WITH E-REDES







## OMBUDSMAN DECISIONS IN AGREEMENT WITH THE CLIENT INCREASED BY 5,7PP



## RESPONSIBILITY ASSIGNMENT WAS THE MOST COMMON CLAIM CAUSE DURING 2024



## **SUPPLY CLAIMS INCREASED DURING 2024**



## **CUSTOMER CHARACTERIZATION**

### **CUSTOMER VS NO CUSTOMER**

### Type of Customer





## **CLAIM CHARACTERIZATION**

## CLAIMS PER **100**K CUSTOMERS ACCORDING TO QUALITY ZONES

# CLAIMS PER CLIENT IN TERMS OF THE TYPE OF AREA (C VERSUS A)

#### SINGLE CLAIMS







## ON AVERAGE, A CLAIM IS ANSWERED IN 7,4 DAYS

## RESPONSE TIME (IN DAYS)



#### **RESPONSE TIME DISTRIBUTION**





## ON AVERAGE, A DECISION IS IMPLEMENTED IN 3,6 DAYS

## IMPLEMENTATION TIME (IN DAYS)



#### **OMBUDSMAN DECISIONS' EXECUTION**





## CUSTOMER SURVEY RESULTS AFTER THE CLAIM IS ANSWERED

#### EASE OF LOD