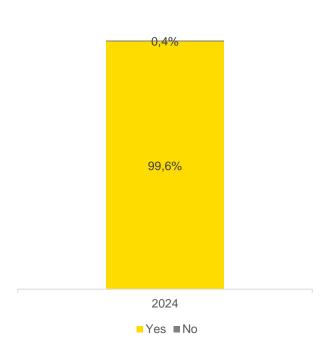

T WITH E-REDES**

#### TYPES AND QUANTITIES OF INTERACTIONS WITH E-REDES







## OMBUDSMAN DECISIONS IN AGREEMENT WITH THE CLIENT INCREASED BY 5,7PP



## RESPONSIBILITY ASSIGNMENT WAS THE MOST COMMON CLAIM CAUSE DURING 2024



## **SUPPLY CLAIMS INCREASED DURING 2024**



## **CUSTOMER CHARACTERIZATION**

### **CUSTOMER VS NO CUSTOMER**

### Type of Customer





## **CLAIM CHARACTERIZATION**

## CLAIMS PER **100**K CUSTOMERS ACCORDING TO QUALITY ZONES

# CLAIMS PER CLIENT IN TERMS OF THE TYPE OF AREA (C VERSUS A)

#### SINGLE CLAIMS







## ON AVERAGE, A CLAIM IS ANSWERED IN 7,4 DAYS

## RESPONSE TIME (IN DAYS)



#### **RESPONSE TIME DISTRIBUTION**





## ON AVERAGE, A DECISION IS IMPLEMENTED IN 3,6 DAYS

## IMPLEMENTATION TIME (IN DAYS)



#### **OMBUDSMAN DECISIONS' EXECUTION**





## CUSTOMER SURVEY RESULTS AFTER THE CLAIM IS ANSWERED

#### EASE OF LODGING A CLAIM

#### **OMBUDSMAN'S RESPONSE TIME**