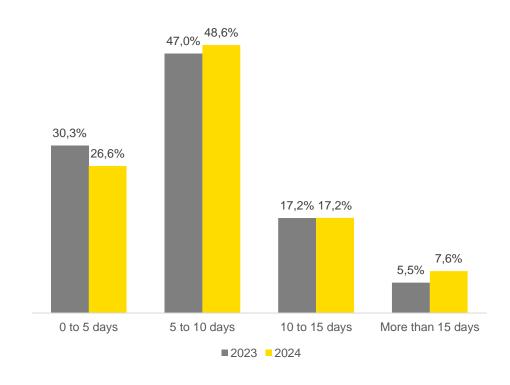

## ON AVERAGE, A CLAIM IS ANSWERED IN 7,4 DAYS

## RESPONSE TIME (IN DAYS)

#### **RESPONSE TIME DISTRIBUTION**